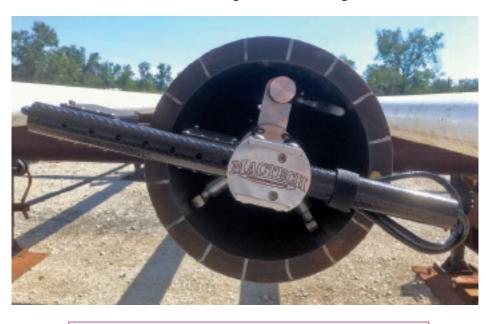

### **Pipe End Measurement System**

Mactech Europe Portable Machining Solutions

Mactech Europe's Pipe End Measurement System is a laser measurement tool designed to precisely measure the inside diameter, outside diameter and wall thickness of a pipe end.

The tool is capable of single measurement at 1 or 4 inches from the pipe face, or simultaneous double measurement at 1 and 4 inches from the pipe face.

The resulting data can be analyzed to determine if each end meets dimensional tolerances.