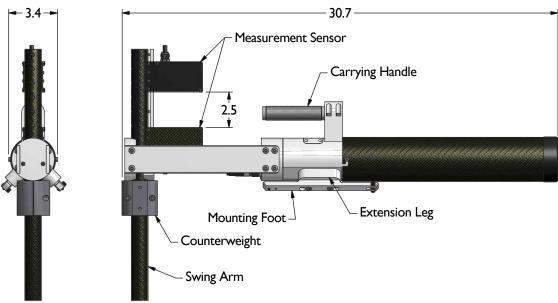

### **Pipe End Measurement System**

Mactech Europe Portable Machining Solutions

Mactech Europe's Pipe End Measurement System is a laser measurement tool designed to precisely measure the inside diameter, outside diameter and wall thickness of a pipe end.

#### Features:

- On-site calibration with calibration ring
- Temperature compensation
- Multiple software license options available
- Export data to Excell spread sheet
- Automated measurements
- 1" or 4" measurements locations
- User & Data logging
- Wirless communication to control computer