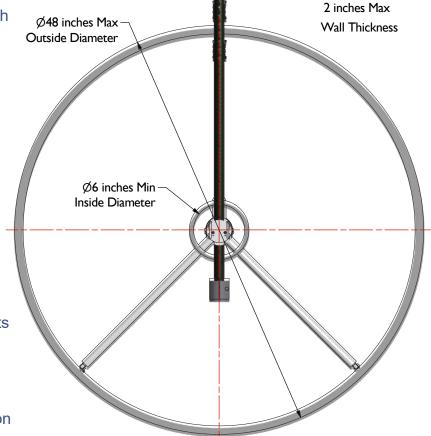

| PEMS Specifications      |                  |
|--------------------------|------------------|
| Maximum Outside Diameter | 48 inches        |
| Minimum Inside Diameter  | 6 inches         |
| Maximum Wall Thickness   | 2 inches         |
| Measurements Per Pipe    | 2000             |
| Accuracy                 | +/- 0.002 inches |
| Repeatability            | +/- 0.001 inches |
| Time Per End Measure     | 45 seconds       |
| Power Source             | 110V, 50-60 Hz   |
| Weight                   | 30 lbs.          |