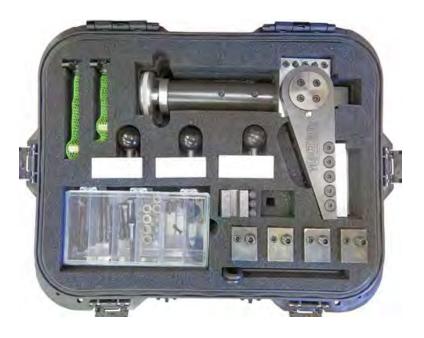

## 10" Adjustable Counterbore Attachement Kit

Kit Includes

- 10 inch Adjustable Counterbore Attachment
- Triple Feed Pin assemblies:
- 806LC to 812LC Clamshell Lathe
- 814LC to 824LC Clamshell Lathe
- 816USS to 824USS Clamshell Lathe
- #3 and #4 Feed Screw assemblies
- 1/2 inch Tool Holder
- Leveling Clamps
- · All required mounting hardware