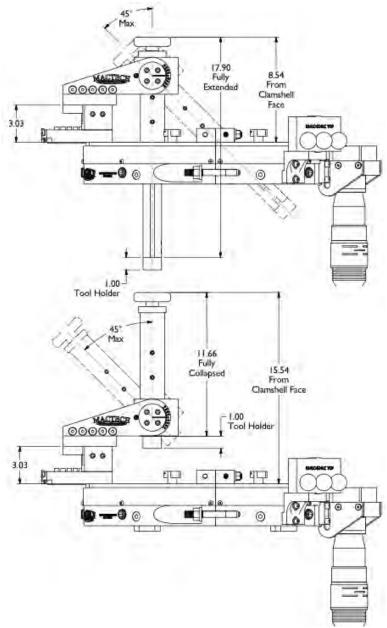

## Operation:

The Clamshell Lathe drive moves the tool across the machining face, and the manual feed moves the tool toward the face.

Preset angle tool positions allow for quick-setup RTJ and face feature machining.