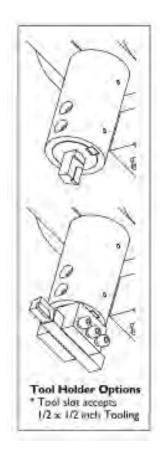

## 10" Adjustable Counterbore Attachement Kit

Kit Includes

- 10 inch Adjustable Counterbore Attachment
- Triple Feed Pin assemblies:
- 806LC to 812LC Clamshell Lathe
- 814LC to 824LC Clamshell Lathe
- 816USS to 824USS Clamshell Lathe
- #3 and #4 Feed Screw assemblies
- 1/2 inch Tool Holder
- Leveling Clamps
- · All required mounting hardware