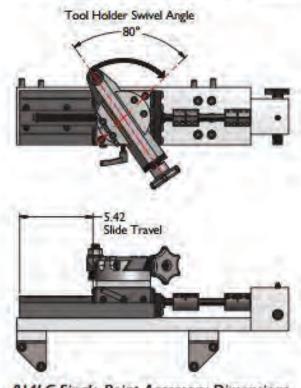

## 814 LC Clamshell Lathe | Single Point

Easy Setup and Operation Single Point Facing and Bevelling

814LC Single Point Accessory Components