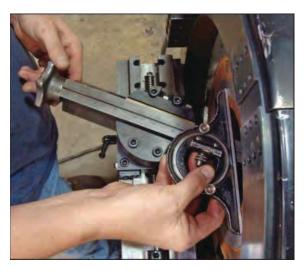

Accessory adds facing and beveling capabilities to our popular 814LC Clamshell Lathe. The quick and easy setup gets your single point machining completed in a timely and cost-effective manner.

The auto-feed function makes for effortless operation with minimal training. An adjustable angle tool holder allows end prep beveling of single and compound angles.

Counterbores, grooves and facing are all possible with this versatile tool. With one setup it's possible to sever and square with the Clamshell Lathe, and finish the end prep with the Single Point Accessory.

No special tooling is required, the Single Point Accessory accepts standard 1/2 inch tooling. Contact Mactech today for the solution to all your single point machining needs.



814LC Clamshell Lather with single Point Accessory



Adjustable Angle Tool Holder

## **Benefits**

- Easy Setup
- · Ideal for heavy wall end prep
- Auto-feed mechanism
- · Adjustable angle tool holder
- Uses standard ½inch tooling
- Facing, bevelling, compound angle bevelling, ring grove and counterboring capabilities



Mactech (Europe) Ltd Mactech House Riverdane Road Eaton Bank Trading Estate Congleton Cheshire CW12 1PN + 44 (0) 1260 281431 Mactech (Europe) Ltd.
Mactech House
Howe Moss Drive
Dyce
Aberdeen
Scotland
AB21 0GL
+ 44 (0) 1224 722666

Mactech (Europe) BV Moerbei 16 3371 NZ Hardinxveld-Giessendam Netherlands

+31 (0) 184 633 953

## 814 LC Clamshell Lathe | Single Point

Easy Setup and Operation Single Point Facing and Bevelling



814LC Single Point Accessory Components