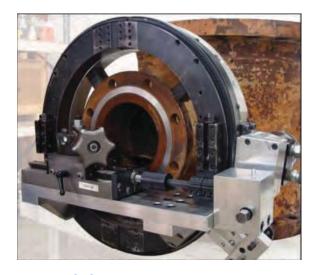

No special tooling is required, the Single Point Accessory accepts standard 1/2 inch tooling. Contact Mactech today for the solution to all your single point machining needs.

814LC Clamshell Lather with single Point Accessory