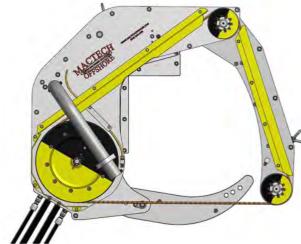

## 20 inch Square Cut-Off Diamond Wire Saw

Cuts pipe, multi-string casing and pilings, even cuts bundled wire

The Mactech 20 inch Square Cut-Off Diamond Wire Saw is designed to work in areas where our larger saws cannot reach and in situations where easy manoeuvrability is possible.

## 20 inch Square Cut-Off Diamond Wire Saw

10 to 20 inches sqaure 254 to 508 mm square 16 to 20 inches round 254 to 508 mm round