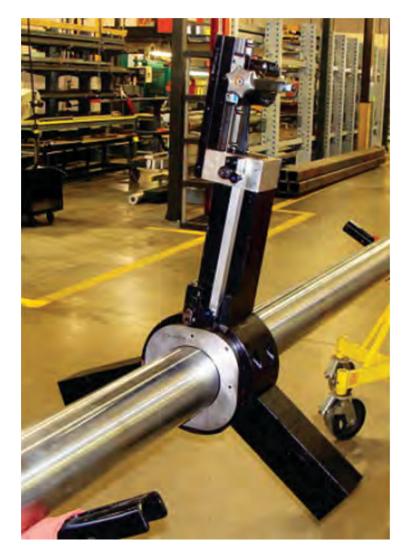

## MBMC6 Portable Boring System

The MBMC6 Facing Arm Attachment used as an accessory to the MBMC Boring Bar system.

The Facing Arm Attachment allows the MBMC6 Boring Bar to be used as a flange facing machine capable of machining flanges from 6 inches to 76 inches (152 to 1930 mm) diameter.

## **MBMC6** Portable Boring System

The MBMC6 Facing Arm Attachment used as an accessory to the MBMC Boring Bar system.

For over 25 years, Mactech has been a leading supplier of portable machine tools, on-site machining and stress-relieving services.