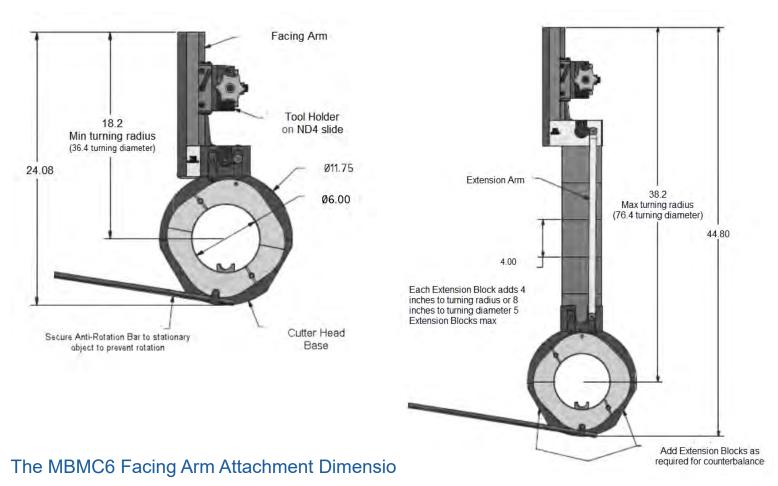

## **Specifications:**

Feed Rate Radial:

0 to .020 inches/revolution (0 to 0.51mm/ revolution)

**Cutting Range Diameter Min:** 

6 inches (152.4mm) Max: 76 inches (1930.4mm)

Weights:

Cutter Head Base with Facing Arm: 186 lbs. (84 kg)

**Extension Block:** 

9.8 lbs (4.4 kg) each