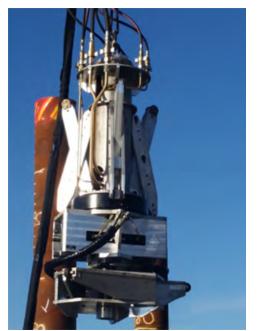

## Mactech's I.D. Milling Machine

From 33 inch I.D. to 60 inch O.D. (838 mm I.D. To 1524 mm O.D.)

Mactech's ID Milling Machine reliably cuts casing, pilings, and other round, hollow tube from the inside of the pipe.

Simply lower the ID Milling Machine into the pipe, activate the self-centering mechanism, and begin the cut.

The self-centering clamps assure accurate and secure placement. In subsea applications, cutting below the mudline requires costly and time-wasting dredging around the casing.

The ID Milling Machine eliminates the need for excavation around subsea structures, saving time and expense. Mactech's unique ID Milling Machine is your solution to limited access, round tube severing applications.