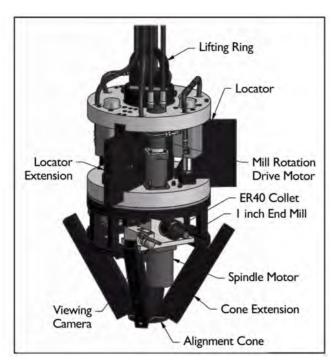

Simply lower the ID Milling Machine into the pipe, activate the self-centering mechanism, and begin the cut.

The self-centering clamps assure accurate and secure placement. In subsea applications, cutting below the mudline requires costly and time-wasting dredging around the casing.

## **Benefits**

- Cold cut pilings, casings, or other round, hollow tube.
- Dual End Mills reduce cut time by half.
- Inside diameter cutting eliminates the need for subsea dredging around casings.
- Cuts 33 to 60 inch inside diameter pipe.
- Self-centering makes setup quick and easy.
- Uses standard 1 inch end mill.

## **Inside Diameter Pipe Severing**

Tooling 1 inch (25.4 mm) End Mill

HPU Requirement 35 gpm @ 2000 psi continuous pressure. Adjustable flow and

pressure control. Hydraulic power units are available from Mactech