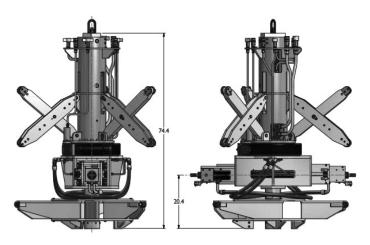

## Mactech's I.D. Milling Machine

From 33 inch I.D. to 60 inch O.D. (838 mm I.D. To 1524 mm O.D.)

Mactech's ID Milling Machine reliably cuts casing, pilings, and other round, hollow tube from the inside of the pipe.

## Mactech's I.D. Milling Machine

From 33 inch I.D. to 60 inch O.D. (838 mm I.D. To 1524 mm O.D.)

Europe

Control Cart Mactech Europe recommends the use of the control cart for

controlling all hydraulic functions.

Operating Weight 1140 lbs ( 518 kg)

\* Machine is shown in the operating position, set for 60 inch inside diameter pipe.