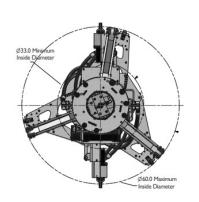

## **Benefits**

- Cold cut pilings, casings, or other round, hollow tube.
- Dual End Mills reduce cut time by half.
- Inside diameter cutting eliminates the need for subsea dredging around casings.
- Cuts 33 to 60 inch inside diameter pipe.
- Self-centering makes setup quick and easy.
- Uses standard 1 inch end mill.

Europe

Control Cart Mactech Europe recommends the use of the control cart for

controlling all hydraulic functions.

Operating Weight 1140 lbs ( 518 kg)

\* Machine is shown in the operating position, set for 60 inch inside diameter pipe.