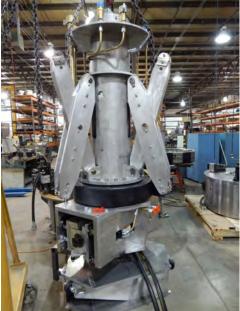

## Mactech's I.D. Milling Machine

From 33 inch I.D. to 60 inch O.D. (838 mm I.D. To 1524 mm O.D.)

Mactech's ID Milling Machine reliably cuts casing, pilings, and other round, hollow tube from the inside of the pipe.

## **Benefits**

- Cold cut pilings, casings, or other round, hollow tube.
- Dual End Mills reduce cut time by half.
- Inside diameter cutting eliminates the need for subsea dredging around casings.
- Cuts 33 to 60 inch inside diameter pipe.
- Self-centering makes setup quick and easy.
- Uses standard 1 inch end mill.