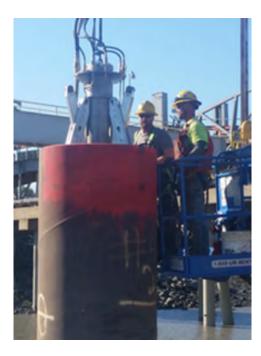

Simply lower the ID Milling Machine into the pipe, activate the self-centering mechanism, and begin the cut.

The self-centering clamps assure accurate and secure placement. In subsea applications, cutting below the mudline requires costly and time-wasting dredging around the casing.

The ID Milling Machine eliminates the need for excavation around subsea structures, saving time and expense. Mactech's unique ID Milling Machine is your solution to limited access, round tube severing applications.