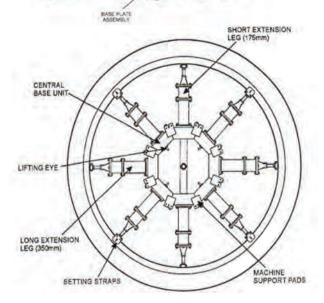

The standard bore mounting base has eight ram type jaw assemblies, four of which have unique levelling device attachments used to assist with the setting-up operations. Power is provided by two 3kW (4 hp) pneumatic motors which produce high torque and maximum cutting power.

#### **Mounting Base**

The Mounting Base is an eight-ram radial clamping chuck. Adjustable clamping jaws on four of the rams are adjusted by an integral rack and pinion arrangement, operating in a similar fashion to a conventional four-jaw chuck. Sectional box lengths bolt together for the appropriate I.D. arrangement