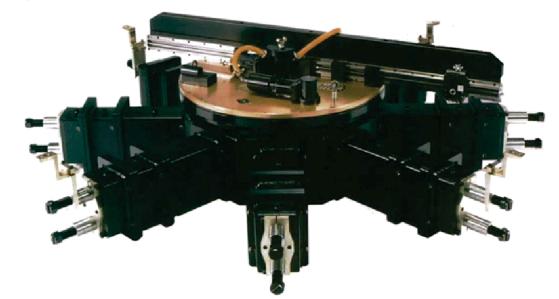

## Silk AX48120 Flange Facing Machine

Maximum Clamping Capacity 48 ID to 120 inches OD (1219 ID to 3048 mm OD)

This SILK AX48120 is currently the largest internally mounted machine in our range. It can mount inside flanges having 1219mm (48") bores and can machine out to over 3048mm (120") in diameter.

The machine may also be surface mounted, where it is commonly used for crane pedestal and tube sheet refurbishment work. Like all Silk machines, it is of modular design and operates easily in any orientation.

The standard bore mounting base has eight ram type jaw assemblies, four of which have unique levelling device attachments used to assist with the setting-up operations. Power is provided by two 3kW (4 hp) pneumatic motors which produce high torque and maximum cutting power.

## The AX 48120 machine consists of four main modules:

#### **Mounting Base**

The Mounting Base is an eight-ram radial clamping chuck. Adjustable clamping jaws on four of the rams are adjusted by an integral rack and pinion arrangement, operating in a similar fashion to a conventional four-jaw chuck. Sectional box lengths bolt together for the appropriate I.D. arrangement

#### **Turntable**

The Turntable provides a rigid support for the slide arm and incorporates two pneumatic motors and a right angle feed gearbox. It bolts directly to the base after the base model has been levelled and radially positioned. Using the two pneumatic motors enables the torque to be evened out and also acts as a backlash eliminator. Air input to the motor units is via the centre hub manifold

#### **Cutting Arm**

The Cutting Arm, mounted to the turntable, provides a rigid structure to which the toolpost is secured. Feed in and out is provided by a leadscrew, driven by the gearbox pick-up gear. Feed is selected at the gearbox.