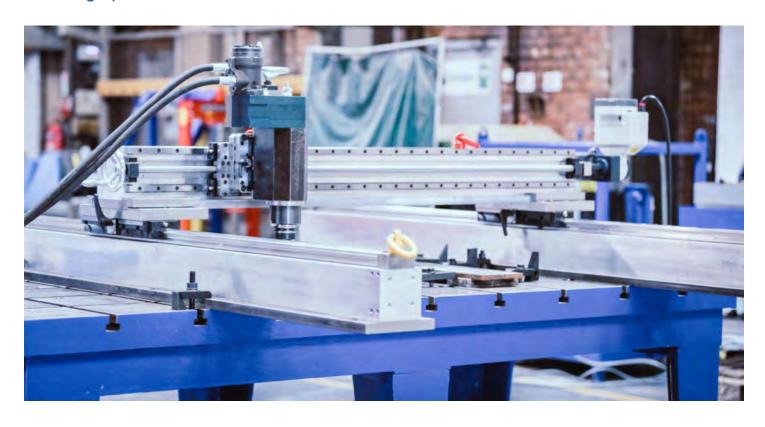

## Portable 3 Axis Gantry Milling Machine

A Portable Solution for On-Site Milling Requirements

The 3-axis gantry milling machine is one of Mactech Europe's mid-range portable mills, capable of precise tolerance milling, drilling, boring and many other on-site machining operations. It is ideal for repair work where dismantling is not possible or practical. This machine can be clamped, bolted or weld attached to the workpiece via the jacking plates, which also allow for precise levelling of the machine, regardless of the surface it is mounted to.

## Portable 3 Axis Gantry Milling Machine

A Portable Solution for On-Site Milling Requirements

The Mactech 3-axis gantry milling machine is supplied with either a hydraulic, pneumatic, or electric spindle motor.