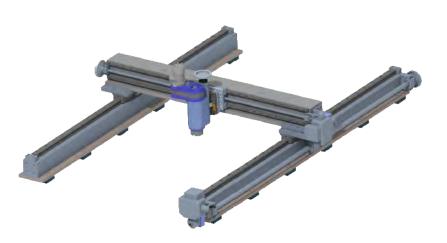

## Portable 3 Axis Gantry Milling Machine

A Portable Solution for On-Site Milling Requirements

The 3-axis gantry milling machine is one of Mactech Europe's mid-range portable mills, capable of precise tolerance milling, drilling, boring and many other on-site machining operations. It is ideal for repair work where dismantling is not possible or practical. This machine can be clamped, bolted or weld attached to the workpiece via the jacking plates, which also allow for precise levelling of the machine, regardless of the surface it is mounted to.

## Portable 3 Axis Gantry Milling Machine

A Portable Solution for On-Site Milling Requirements

The Mactech 3-axis gantry milling machine is supplied with either a hydraulic, pneumatic, or electric spindle motor.