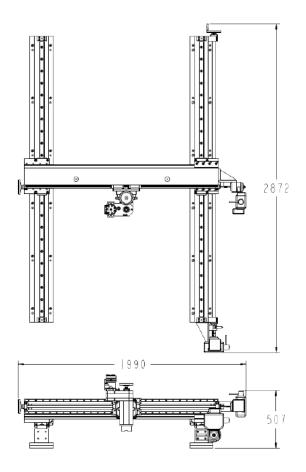

- X Travel 2000mm Servo/Pneumatic Drive
- Y Travel 1200mm Servo/Pneumatic Drive
- Z Travel 120mm Hand feed