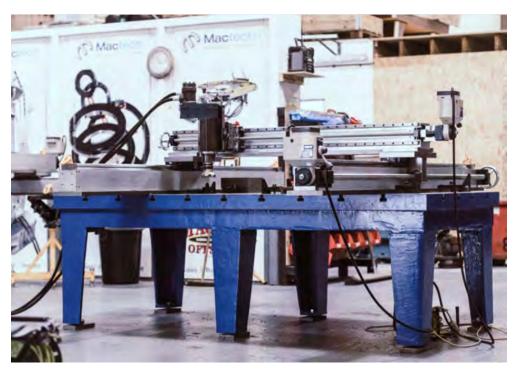

## Portable 3 Axis Gantry Milling Machine

A Portable Solution for On-Site Milling Requirements

The 3-axis gantry milling machine is one of Mactech Europe's mid-range portable mills, capable of precise tolerance milling, drilling, boring and many other on-site machining operations. It is ideal for repair work where dismantling is not possible or practical. This machine can be clamped, bolted or weld attached to the workpiece via the jacking plates, which also allow for precise levelling of the machine, regardless of the surface it is mounted to.

## Portable 3 Axis Gantry Milling Machine

A Portable Solution for On-Site Milling Requirements

The Mactech 3-axis gantry milling machine is supplied with either a hydraulic, pneumatic, or electric spindle motor.