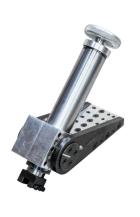

## 10" Adjustable Counterbore Attachement Kit

The versatility of your Clamshell Portable Lathe is greatly expanded with this tool kit.

The 10 inch Adjustable Counterbore Attachment provides a wide range of facing and machining capabilities not found in a single attachment tool.

#### Operation:

The Clamshell Lathe drive moves the tool across the machining face, and the manual feed moves the tool toward the face.

Preset angle tool positions allow for quick-setup RTJ and face feature machining.