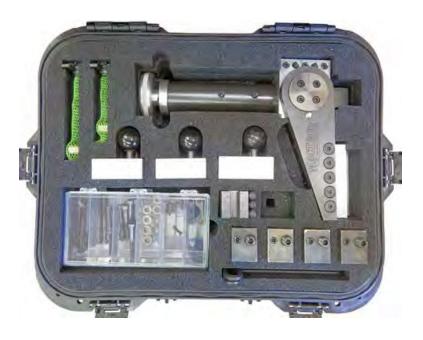

#### Kit Includes

- 10 inch Adjustable Counterbore Attachment
- Triple Feed Pin assemblies:
- #3 and #4 Feed Screw assemblies
- 1/2 inch Tool Holder
- Leveling Clamps
- All required mounting hardware