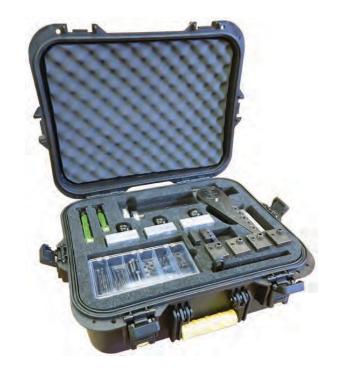

#### Kit Includes

- 10 inch Adjustable Counterbore Attachment
- Triple Feed Pin assemblies:
- #3 and #4 Feed Screw assemblies
- 1/2 inch Tool Holder
- Leveling Clamps
- All required mounting hardware