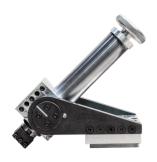

## 10" Adjustable Counterbore Attachement Kit

The versatility of your Clamshell Portable Lathe is greatly expanded with this tool kit.

The 10 inch Adjustable Counterbore Attachment provides a wide range of facing and machining capabilities not found in a single attachment tool.

#### Operation:

The Clamshell Lathe drive moves the tool across the machining face, and the manual feed moves the tool toward the face.

Preset angle tool positions allow for quick-setup RTJ and face feature machining.