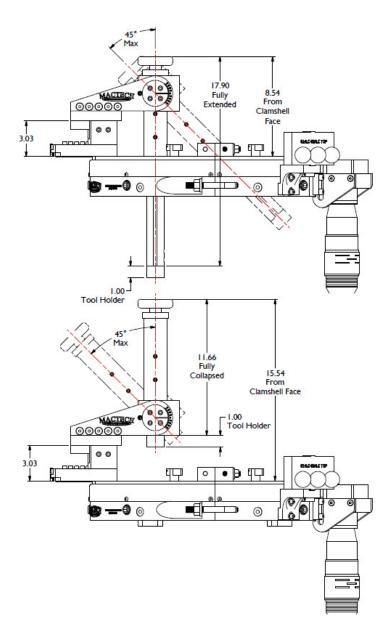

#### Operation:

The Clamshell Lathe drive moves the tool across the machining face, and the manual feed moves the tool toward the face.

Preset angle tool positions allow for quick-setup RTJ and face feature machining.