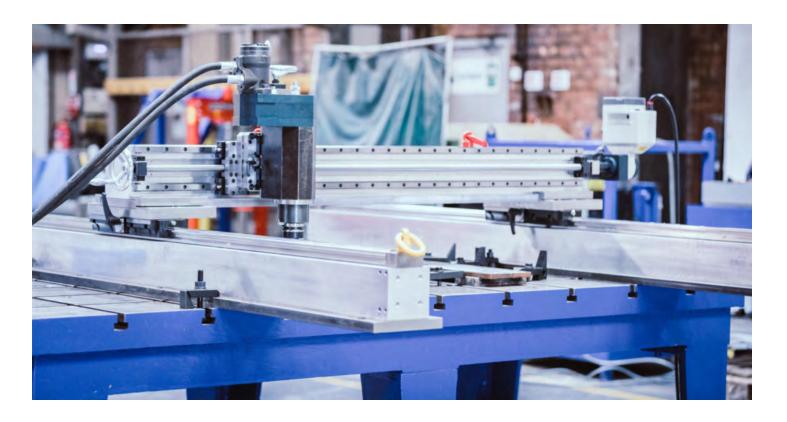

# Portable 3 Axis Gantry Milling Machine

A Portable Solution for On-Site Milling Requirements

# Mactech Europe's Portable 3 Axis Gantry Milling Machine offers a cost effective solution for your on-site milling problems.

The Portable 3 Axis Gantry Milling Machine is versatile and adaptable with many different configurations possible.

The portable machine can be clamped or bolted to the workpiece or welded to sacrificial plates for mounting in any orientation.

The long travel beams can be positioned at any point along the cross travel beam so that the milling head can be inboard or outboard of the long travel beams.

The milling head itself can be rotated through 90° increments.

The Mactech 3-axis gantry milling machine is supplied with either a hydraulic, pneumatic, or electric spindle motor.