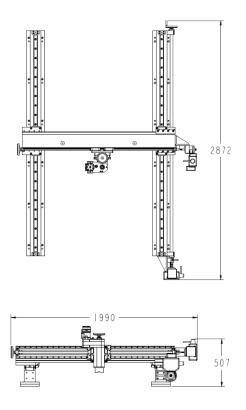

## **Specifications**

#### Travel

- X Travel 2000mm Servo/Pneumatic Drive
- Y Travel 1200mm Servo/Pneumatic Drive
- Z Travel 120mm Hand feed Specifications