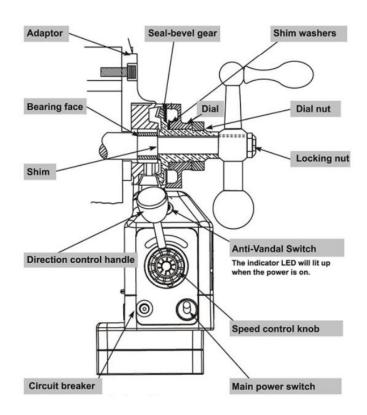

# Portable 3 Axis Gantry Milling Machine

A Portable Solution for On-Site Milling Requirements

# Mactech Europe's Portable 3 Axis Gantry Milling Machine offers a cost effective solution for your on-site milling problems.

The Portable 3 Axis Gantry Milling Machine is versatile and adaptable with many different configurations possible.