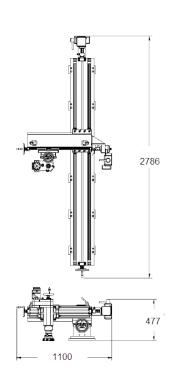

### Travel

X TravelY Travel2000mm Servo/Pneumatic Drive350mm Servo/Pneumatic Drive

Z Travel 120mm Hand feed

**Drive Systems** 

Drive Information

The Mactech 3-axis linear milling machine is supplied with either a hydraulic,

#### Servo Motor

X-Feed Servo Motor AL - 500P 780 in-lb Max Torque Feed Rate 25-560mm/min (1-22 inches/min)

Power Suitable for a nominal 230-400/3/50 supply