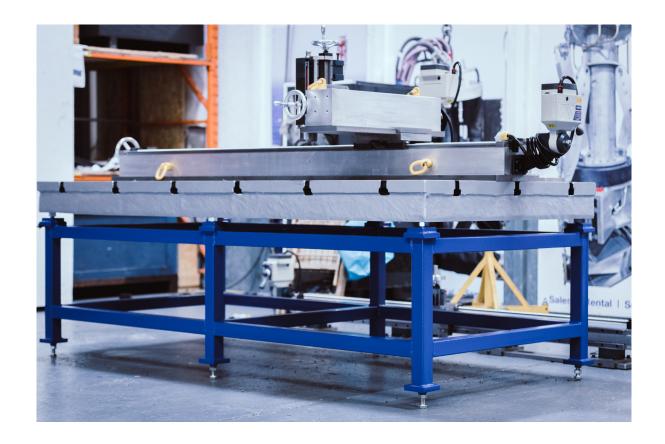

# Portable 3 Axis Linear Milling Machine

A Portable Solution for On-Site Milling Requirements

Mactech Europes Portable 3 Axis Milling Machines offers a cost effective solution for your on-site milling problems.

The 3-axis linear milling machine is one of Mactech Europe's mid-range portable mills, capable of precise tolerance milling, drilling, boring and many other on-site machining operations. It is ideal for repair work where dismantling is not possible or practical.

This machine can be clamped, bolted or weld attached to the work piece via the jacking plates, which also allow for precise levelling of the machine, regardless of the surface it is mounted to.

The Mactech 2m Linear Milling Machine can machine steel and steel alloys, stainless steel, aluminium, copper-nickel, nickel-copper-iron, and bronze. Please speak to us if you require further information regarding optimal feed speeds and spindle speeds for different materials and cut depths.

### Travel

X TravelY Travel2000mm Servo/Pneumatic Drive350mm Servo/Pneumatic Drive

Z Travel 120mm Hand feed

**Drive Systems** 

Drive Information

The Mactech 3-axis linear milling machine is supplied with either a hydraulic,