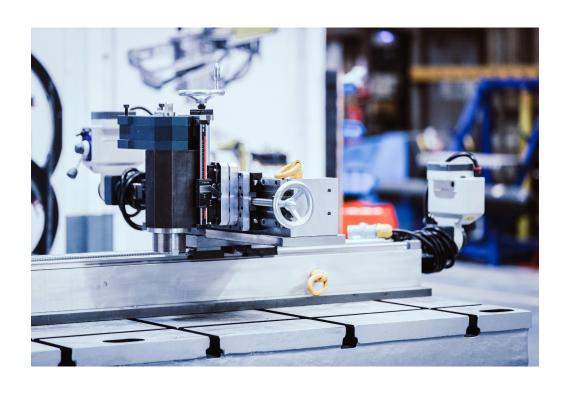

The 3-axis linear milling machine is one of Mactech Europe's mid-range portable mills, capable of precise tolerance milling, drilling, boring and many other on-site machining operations. It is ideal for repair work where dismantling is not possible or practical.

This machine can be clamped, bolted or weld attached to the work piece via the jacking plates, which also allow for precise levelling of the machine, regardless of the surface it is mounted to.

The Mactech 2m Linear Milling Machine can machine steel and steel alloys, stainless steel, aluminium, copper-nickel, nickel-copper-iron, and bronze. Please speak to us if you require further information regarding optimal feed speeds and spindle speeds for different materials and cut depths.

Mactech carries a full line of high-speed tool bits, drill bits and accessories for most machining operations.