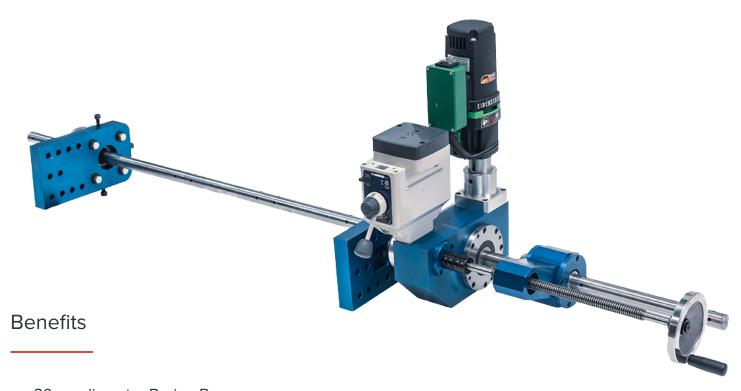

## **BB 1250 Portable Boring Bar**

30 mm (1.18") Diameter Boring Bar

## Mactech's portable BB1250 Boring Bar Bore Repair System is both powerful and versatile

The compact size and easy set-up make this one of the most efficient bore repair systems on the market.

A powerful variable speed motor can cut through the toughest materials.

The spherical fixture mounting system makes installation and centring easy and accurate.

The 30mm Boring Bar makes your bore repairs quick and easy, all done on- site to save the time and expense of shop repair

- 30mm diameter Boring Bar
- Variable Speed
- · Electric Drive
- 40mm to 150 mm bores
- Bi-directional Electrical Variable Feed
- Uses 10mm round tooling
- Balanced weight distribution along length of the bar