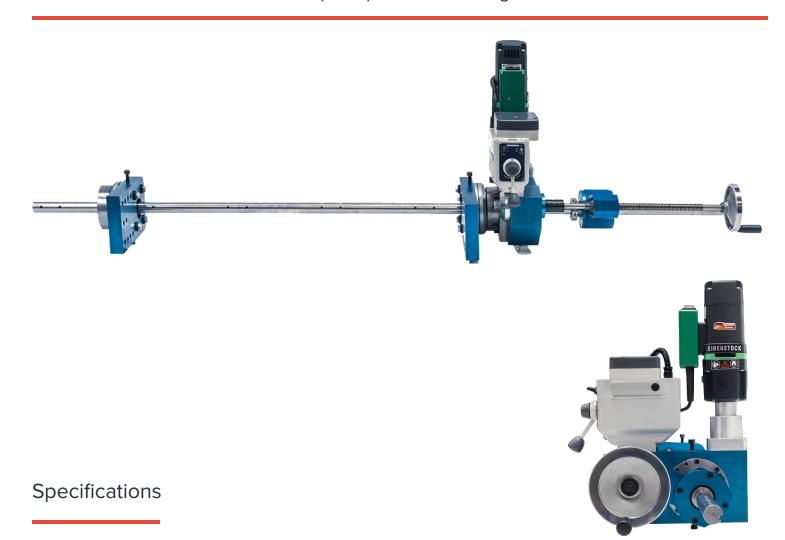

## BB 1250 Portable Boring Bar

30 mm (1.18") Diameter Boring Bar

- Electric Drive Motor: 2 Speed Electric Drive | Options available
- Feed Unit: Bi-directional, variable speed feed, independent of bar speed together with quick traverse.
- 250mm (10") Travel as standard.
- Set-up: Two alignment cone assemblies for 40-150 mm bores.
- Self-aligning bearing mounts with spherical bearings.
- Tool holders for 10mm round tooling, extended tool holders for upto 150mm bores
- Extended tool holders for up to 150mm bores.
- Boring Bar: 30mm diameter, stainless steel, two 10mm round broaches every 250mm for tool and measuring devices.