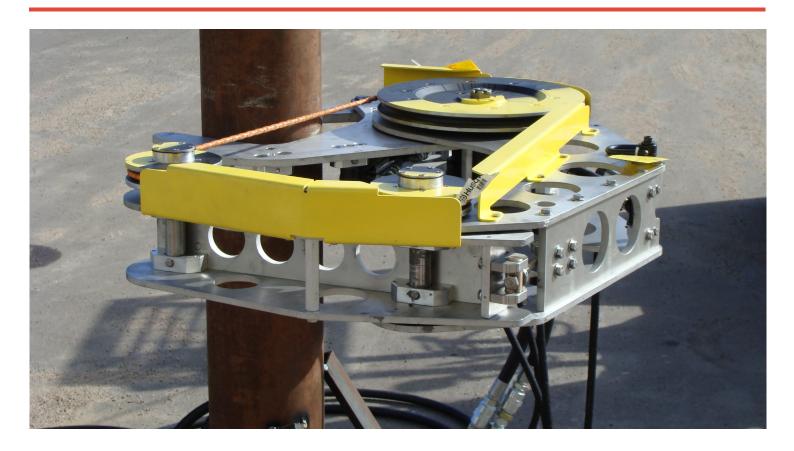

## 24 Inch Round Cut Off Diamond Wire Saw-SS

16 to 24 inches (406 to 610 mm)

Cuts pipe, multi-string casing and pilings, even cuts bundled wire

The Mactech 24 inch Cut-Off Diamond Wire Saw are designed to work in areas where our larger saws cannot reach and in situations where easy manoeuverability is possible.

The 24 cut-off is more lightweight which makes it the ideal saw for quick diver setup.

Subsea projects times often take place in rough conditions and the robust design will help meet those challenges.

## **Benefits**

- Compact and portable.
- Get all the capabilities of our larger saws in an affordable and easy to use unit.
- · Cuts pipe, multi-string casing and pilings, even cuts bundled wire
- Lightweight and easy to manoeuvre.
- Cuts round or square structures
- Robust design allows for continued operation in tough conditions
- Designed for ultimate versatility and restricted space situations
- Ideal for smaller projects and quick diver setup
- · Ultra compact and lightweight