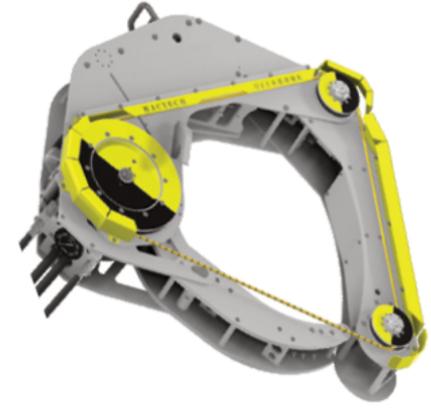

## 24 Inch Round Cut Off Diamond Wire Saw-SS

16 to 24 inches (406 to 610 mm)

Cuts pipe, multi-string casing and pilings, even cuts bundled wire

The Mactech 24 inch Cut-Off Diamond Wire Saw are designed to work in areas where our larger saws cannot reach and in situations where easy manoeuverability is possible.

The 24 cut-off is more lightweight which makes it the ideal saw for quick diver setup.

Subsea projects times often take place in rough conditions and the robust design will help meet those challenges.

## **Benefits**

- Compact and portable.
- Get all the capabilities of our larger saws in an affordable and easy to use unit.
- · Cuts pipe, multi-string casing and pilings, even cuts bundled wire
- Lightweight and easy to manoeuvre.
- Cuts round or square structures
- Robust design allows for continued operation in tough conditions
- Designed for ultimate versatility and restricted space situations
- Ideal for smaller projects and quick diver setup
- · Ultra compact and lightweight