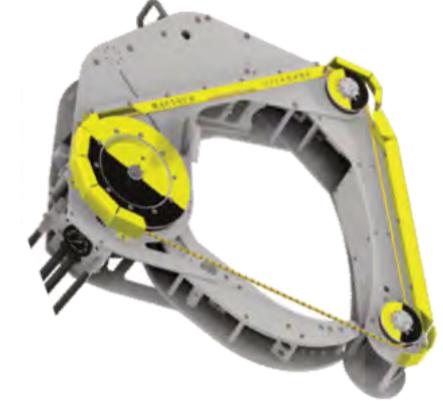

## 24 Inch Round Cut Off Diamond Wire Saw-SS

10 to 24 inches (254 to 610 mm)

Cuts pipe, multi-string casing and pilings, even cuts bundled wire

The Mactech 24 inch Cut-Off Diamond Wire Saw are designed to work in areas where our larger saws cannot reach and in situations where easy manoeuverability is possible.

The 24 cut-off is more lightweight which makes it the ideal saw for quick diver setup.

Subsea projects times often take place in rough conditions and the robust design will help meet those challenges.

## **Benefits**

- Compact and portable.
- Get all the capabilities of our larger saws in an affordable and easy to use unit.
- Cuts pipe, multi-string casing and pilings, even cuts bundled wire
- Lightweight and easy to manoeuvre.
- Cuts round or square structures
- Robust design allows for continued operation in tough conditions
- Designed for ultimate versatility and restricted space situations
- Ideal for smaller projects and quick diver setup
- Ultra compact and lightweight