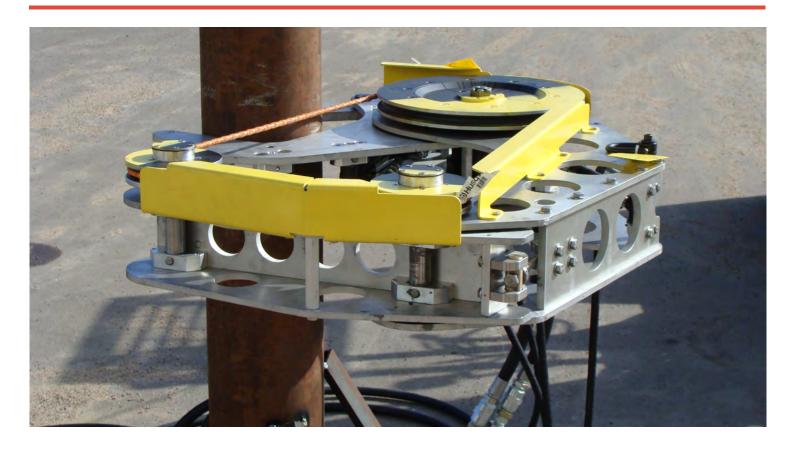

## 24 Inch Round Cut Off Diamond Wire Saw-SS

10 to 24 inches (254 to 610 mm)

Cuts pipe, multi-string casing and pilings, even cuts bundled wire

The Mactech 24 inch Cut-Off Diamond Wire Saw are designed to work in areas where our larger saws cannot reach and in situations where easy manoeuverability is possible.

The 24 cut-off is more lightweight which makes it the ideal saw for quick diver setup.

Subsea projects times often take place in rough conditions and the robust design will help meet those challenges.

## **Benefits**

- Compact and portable.
- Get all the capabilities of our larger saws in an affordable and easy to use unit.
- Cuts pipe, multi-string casing and pilings, even cuts bundled wire
- Lightweight and easy to manoeuvre.
- Cuts round or square structures
- Robust design allows for continued operation in tough conditions
- Designed for ultimate versatility and restricted space situations
- Ideal for smaller projects and quick diver setup
- Ultra compact and lightweight