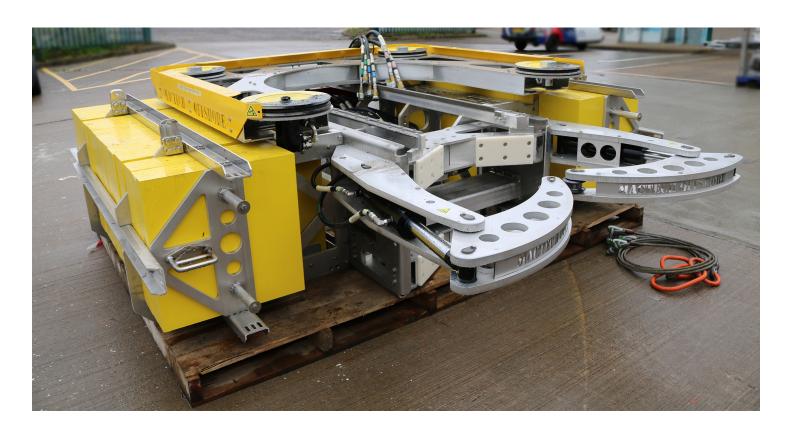

## Inline Diamond Wire Saw 48i ROV SS

20 to 48 inches (508 to 1219 mm)

Cuts pipe, multi-string casing and pilings, even cuts bundled wire

The workhorse of the diamond wire saw fleet, Mactech Europes Inline Saws have all the features you need to efficiently cut multi-string applications or heavy wall legs and cross members.

The Mactech 48i Inline Saw is designed for subsea cutting of a variety of materials and projects.

Typical uses include offshore decommissioning, and subsea or topside maintenance.

Stainless Steel Fittings & Fastners

## Benefits

- Used for subsea and topside cutting
- Operates in any position
- Hydraulic feed and clamp system
- · Cuts multi-string casing, square piles, steel and concrete
- Easily modified for specialized cuts
- Cuts in any orientation, upside-down, right-side up, or at any angle
- Rigid frames make repeatability and back cutting easier and more accurate
- Powerful drives cut through the toughest steel aggregates, with less hang-ups
- Compact and lightweight designs which take less deck space and reduces excavation for BML cut
- ROV Compatible