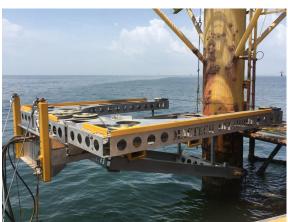

## Inline Diamond Wire Saw 48i ROV SS

20 to 48 inches (508 to 1219 mm)

Cuts pipe, multi-string casing and pilings, even cuts bundled wire

The workhorse of the diamond wire saw fleet, Mactech Europes Inline Saws have all the features you need to efficiently cut multi-string applications or heavy wall legs and cross members.

The Mactech 48i Inline Saw is designed for subsea cutting of a variety of materials and projects.

Typical uses include offshore decommissioning, and subsea or topside maintenance.

Stainless Steel Fittings & Fastners

## Benefits

- Used for subsea and topside cutting
- Operates in any position
- Hydraulic feed and clamp system
- · Cuts multi-string casing, square piles, steel and concrete
- Easily modified for specialized cuts
- Cuts in any orientation, upside-down, right-side up, or at any angle
- Rigid frames make repeatability and back cutting easier and more accurate
- Powerful drives cut through the toughest steel aggregates, with less hang-ups
- Compact and lightweight designs which take less deck space and reduces excavation for BML cut
- ROV Compatible