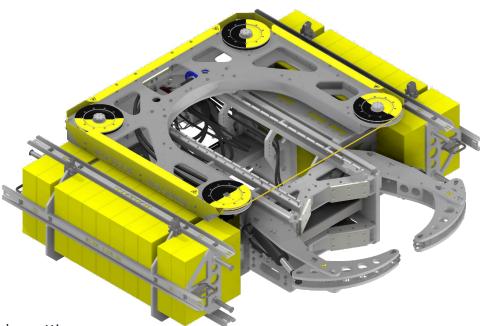

## Inline Diamond Wire Saw 48i ROV SS

20 to 48 inches (508 to 1219 mm)

Cuts pipe, multi-string casing and pilings, even cuts bundled wire

The workhorse of the diamond wire saw fleet, Mactech Europes Inline Saws have all the features you need to efficiently cut multi-string applications or heavy wall legs and cross members.

The Mactech 48i Inline Saw is designed for subsea cutting of a variety of materials and projects.

Typical uses include offshore decommissioning, and subsea or topside maintenance.

Stainless Steel Fittings & Fastners

## Benefits

- Used for subsea and topside cutting
- Operates in any position
- Hydraulic feed and clamp system
- · Cuts multi-string casing, square piles, steel and concrete
- Easily modified for specialized cuts
- Cuts in any orientation, upside-down, right-side up, or at any angle
- Rigid frames make repeatability and back cutting easier and more accurate
- Powerful drives cut through the toughest steel aggregates, with less hang-ups
- Compact and lightweight designs which take less deck space and reduces excavation for BML cut
- ROV Compatible