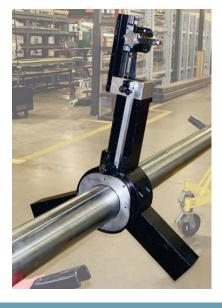

## **MBMC** Portable Boring Bar

57.15 mm (2.25") Diameter Boring Bar

MBMC Portable Boring Systems, the tools to use for your largest bore repairs.

For over 90 years MBMC portable boring machines have kept industry up and running. These rugged and versatile machines have been used on the most challenging on-site boring and facing applications, from turbine machining to oceangoing vessel repairs.

# **MBMC** Portable Boring Bar

57.15 mm (2.25") Diameter Boring Bar