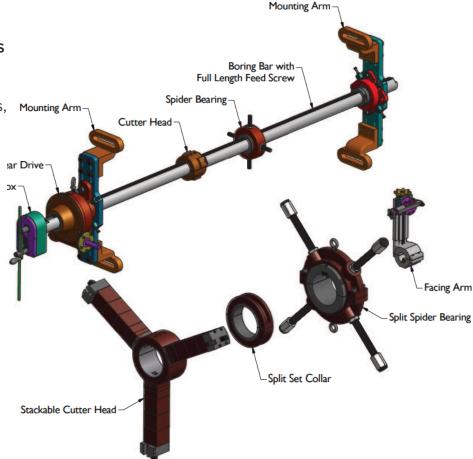

### **MBMC Boring System Components**

The figure shows typical MBMC Boring

System components. Many configurations, Mounting Armaccessories and setups suited to your application are available.