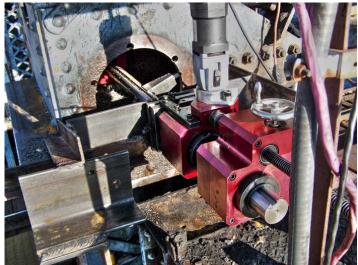

### **MBMC Boring System Components**

The figure shows typical MBMC Boring

System components. Many configurations, Mounting Armaccessories and setups suited to your application are available.