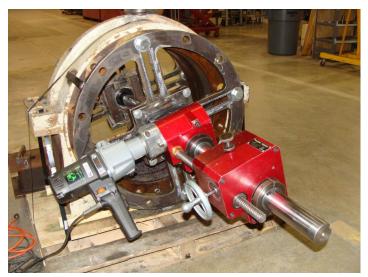

### **MBMC Boring System Components**

The figure shows typical MBMC Boring

System components. Many configurations, Mounting Armaccessories and setups suited to your application are available.