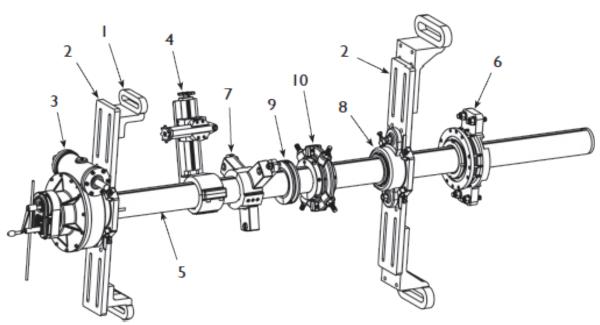

| Item | Part Number       | Description                              | Quantity |
|------|-------------------|------------------------------------------|----------|
|      |                   |                                          |          |
| 1    | 720-0432- ASSY    | 4 inch Mounting Knee                     | 4        |
| 2    | 720-0431- ASSY    | 4 inch Mounting Bridge, 31.5 inches long | 2        |
| 3    | 720-0450          | 4 inch Gear Drive                        | 1        |
| 4    | 720-0452          | 4 inch Facing Arm Assembly, 12 inch      | 1        |
| 5    | 720-0460-120 ASSY | 4 inch Boring Bar Assembly, 10 ft.       | 1        |
| 6    | 723-0401          | 4 inch Spherical Bearing Assembly        | 1        |
| 7    | 720-0454020       | 4 inch x 20 inch Boring Head Assembly    | 1        |
| 8    | 720-0421          | 4 inch Tail Bearing                      | 1        |
| 9    | 120-0105          | 4 inch Split Set Collar                  | 1        |
| 10   | 720-0406          | 4 inch Split Spider Bearing Assembly     | 1        |