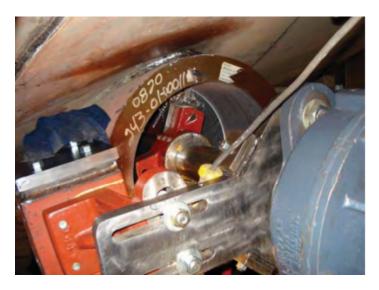

The MBMC4 Portable Boring System is a proven, reliable and affordable solution to your on-site machining needs

On-site rudder tube machining with MBMC4 Boring System positioned vertically

The MBMC4 Portable Boring System comes complete with the following: -