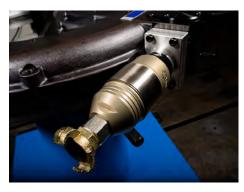

## Silk AX024 Flange Facing Machine

O/D Mounted Flange Facer

The AX0-24 Rotary Machining Centre is a larger version of the AXL0-12

The AXO-24 Rotary Machining Centre is a larger version of the AXLO-12 and has a maximum clamping capacity of 609.6mm (24").

It has an eight independent jaw clamping arrangement and is driven by two 1.7kW (2.3hp) high torque pneumatic motors.

The two continuous, automatic feeds offer a fine and a coarse surface finish.

Like its smaller brothers, these precision tools have a host of interchangeable "Bolt-On" extras covering almost any machining operation offered in a conventional machine shop.