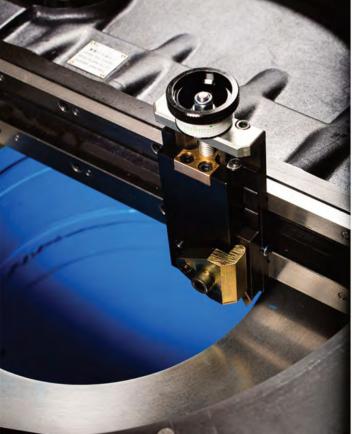

## Silk AX024 Flange Facing Machine

O/D Mounted Flange Facer

The AX0-24 Rotary Machining Centre is a larger version of the AXL0-12

The AXO-24 Rotary Machining Centre is a larger version of the AXLO-12 and has a maximum clamping capacity of 609.6mm (24").

It has an eight independent jaw clamping arrangement and is driven by two 1.7kW (2.3hp) high torque pneumatic motors.

The two continuous, automatic feeds offer a fine and a coarse surface finish.

Like its smaller brothers, these precision tools have a host of interchangeable "Bolt-On" extras covering almost any machining operation offered in a conventional machine shop.