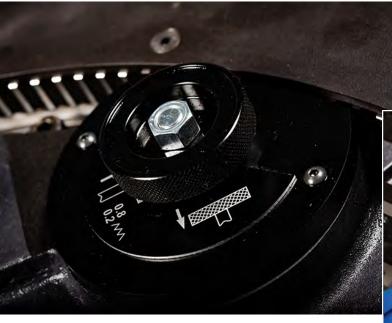

## Silk AX024 Flange Facing Machine

O/D Mounted Flange Facer

The AX0-24 Rotary Machining Centre is a larger version of the AXL0-12

The AXO-24 Rotary Machining Centre is a larger version of the AXLO-12 and has a maximum clamping capacity of 609.6mm (24").

It has an eight independent jaw clamping arrangement and is driven by two 1.7kW (2.3hp) high torque pneumatic motors.

The two continuous, automatic feeds offer a fine and a coarse surface finish.

Like its smaller brothers, these precision tools have a host of interchangeable "Bolt-On" extras covering almost any machining operation offered in a conventional machine shop.

This flexibility provides a highly cost effective solution to field machining applications, saving both time and money.



### **Machine Features**

- Automatic feed
- · Ergonomically designed
- Range 0" to 24" (0mm to 609.6mm)
- Robust and durable components
- Quick set-up





# Silk AX024 Flange Facing Machine

O/D Mounted Flange Facer

## **Specifications**

#### **Facing Range**

Minimum Diameter 0.0mm 0.0"

Maximu Diameter 609.6mm 24"

#### **Clamping Range**

Minimum Diameter 333.0mm 13.0"

Maximum Diameter 565.0mm 22.75"

#### **Technical Details**

Toolpost Travel 70.0mm 2.75"

Recomemended Air Supply 6 Bar @ 1.8m<sup>3</sup>/min 87psi @ 64cfm

Noise Emission (Sound Power Level) 101d(B)

#### Feed Positions / Rates

1 0.81mm 0.032" 2 0.20mm 0.008"

#### Weights

Machine Weight 176.0kg 387.0lbs
Transportation Weight 195.0kg 430.0lbs

#### **Transport Dimensions**

 Length
 1105.0mm
 43.5"

 Width
 86