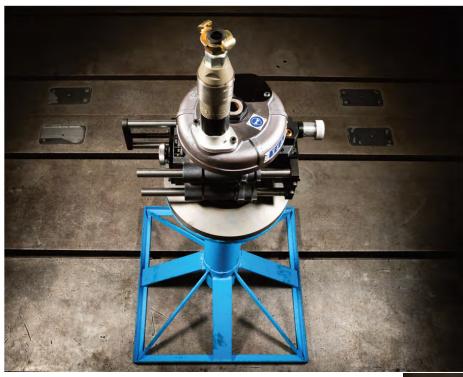

# Silk AX321 Flange Facing Machine

I/D Mounted Flange Facer

At 26.5kg (58lbs), the AX3-21 is the lightest internally mounted flange facing machine

At 26.5kg (58lbs), the AX3-21 is the lightest internally mounted flange facing machine in the range. It is bore mounted and covers a range of flanges from 75mm (3") internal diameter to 533mm (21") external diameter.

Depending on the flange bore size, rapid and effective internal mounting is achieved through a unique system of collets, or by a spigot base for the larger diameters.

The cutting tool feed assembly consists of four rails and a crosshead with a swivelling tool post that are supported by precision linear bearings, providing both rigidity and extreme accuracy.

The feed gearbox provides two cutting tool feed rates and is supplied with an additional lead screw to provide a total of four feeds.

The machine is driven by a 0.8kW (1.1hp) pneumatic motor mounted either vertically or horizontally if space is restricted.

### **Machine Features**

- Automatic feed
- · Ergonomically designed
- Range 3" to 21" (76.2mm to 533.4mm)
- Robust and durable components
- Quick set-up