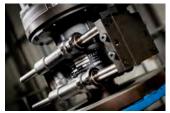

# Silk AX321 Flange Facing Machine

I/D Mounted Flange Facer

At 26.5kg (58lbs), the AX3-21 is the lightest internally mounted flange facing machine

At 26.5kg (58lbs), the AX3-21 is the lightest internally mounted flange facing machine in the range. It is bore mounted and covers a range of flanges from 75mm (3") internal diameter to 533mm (21") external diameter.

Depending on the flange bore size, rapid and effective internal mounting is achieved through a unique system of collets, or by a spigot base for the larger diameters.

The cutting tool feed assembly consists of four rails and a crosshead with a swivelling tool post that are supported by precision linear bearings, providing both rigidity and extreme accuracy.