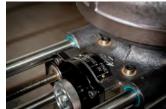

Depending on the flange bore size, rapid and effective internal mounting is achieved through a unique system of collets, or by a spigot base for the larger diameters.

The cutting tool feed assembly consists of four rails and a crosshead with a swivelling tool post that are supported by precision linear bearings, providing both rigidity and extreme accuracy.

The feed gearbox provides two cutting tool feed rates and is supplied with an additional lead screw to provide a total of four feeds.

The machine is driven by a 0.8kW (1.1hp) pneumatic motor mounted either vertically or horizontally if space is restricted.