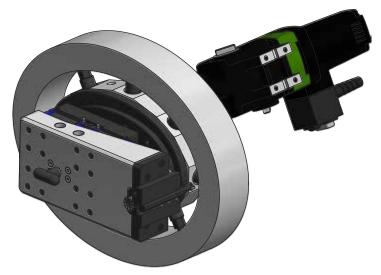

### **Mactech's Elliptical Manway Facing**

Machine restores elliptical sealing faces to new condition, eliminating the need for replacement. Corroded, pitted and leaking gasket surfaces can be fully restored with this easy to set up and operate tool. Single point tooling provides a gasket-ready phono-finish. The Elliptical Manway Facing Machine is available as machine packages, which include all you need to complete the job, including tooling and elliptical guide tracks. Custom-size elliptical guide tracks are also available. Call Mactech to choose the right machine for your applications.

#### **Drives**

Electric Drive: 2200W, 30-210 rpm, 350 ft-lbs max

torque (475 Nm), 110V

Electric Drive: 2200W, 30-210 rpm, 350 ft-lbs max

torque (475 Nm), 220V

Air Drive: 2.2 hp, 30-68 rpm, 482 ft-lbs max torque (654