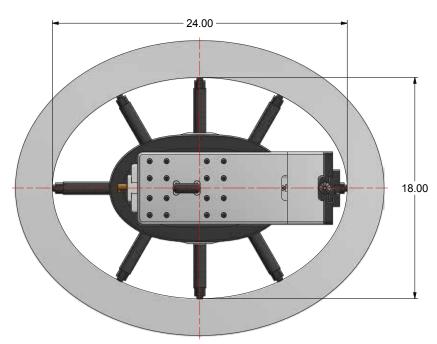

### **Mactech's Elliptical Manway Facing**

Machine restores elliptical sealing faces to new condition, eliminating the need for replacement. Corroded, pitted and leaking gasket surfaces can be fully restored with this easy to set up and operate tool. Single point tooling provides a gasket-ready phono-finish. The Elliptical Manway Facing Machine is available as machine packages, which include all you need to complete the job, including tooling and elliptical guide tracks. Custom-size elliptical guide tracks are also available. Call Mactech to choose the right machine for your applications.

#### **Capabilities**

The Elliptical Manway Facing Machine is capable of machining elliptical faces of the following dimensions:

12 x 16 inches (305 x 406 mm)

14 x 18 inches (356 x 457 mm)

18 x 24 inches (457 x 610 mm)