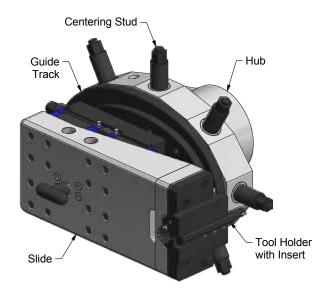

### **Mactech's Elliptical Manway Facing**

Machine restores elliptical sealing faces to new condition, eliminating the need for replacement. Corroded, pitted and leaking gasket surfaces can be fully restored with this easy to set up and operate tool. Single point tooling provides a gasket-ready phono-finish. The Elliptical Manway Facing Machine is available as machine packages, which include all you need to complete the job, including tooling and elliptical guide tracks. Custom-size elliptical guide tracks are also available. Call Mactech to choose the right machine for your applications.

#### **Tooling**

Tool Holder with carbide or high speed steel inserts

445-8516 - Tool Holder, Carbide Insert

445-2010 - Carbide Insert

445-8515 - Tool Holder, High Speed Steel Insert

445-2017 - High Speed Steel Insert