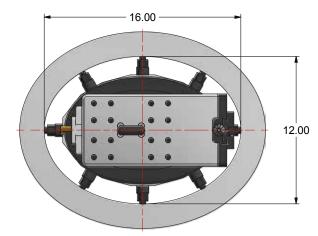

#### **Capabilities**

The Elliptical Manway Facing Machine is capable of machining elliptical faces of the following dimensions:

12 x 16 inches (305 x 406 mm)

14 x 18 inches (356 x 457 mm)

18 x 24 inches (457 x 610 mm)

# **ELLIPTICAL MANWAY FACING MACHINE**

MACTECH PORTABLE MACHINING SOLUTIONS

600-6745 - 12 x 16 Elliptical Flange

600-6745 - 14 x 18 Elliptical Flange

600-6810 - 18 x 24 Elliptical Flange