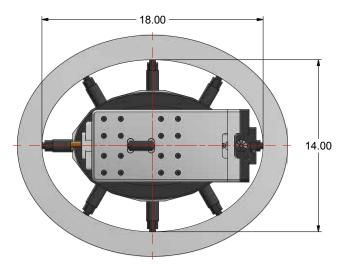

#### **Capabilities**

The Elliptical Manway Facing Machine is capable of machining elliptical faces of the following dimensions:

12 x 16 inches (305 x 406 mm)

14 x 18 inches (356 x 457 mm)

18 x 24 inches (457 x 610 mm)

# **ELLIPTICAL MANWAY FACING MACHINE**

MACTECH PORTABLE MACHINING SOLUTIONS

600-6745 - 12 x 16 Elliptical Flange

600-6745 - 14 x 18 Elliptical Flange

600-6810 - 18 x 24 Elliptical Flange