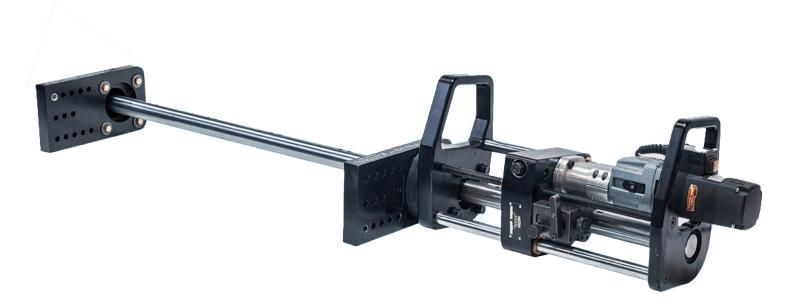

### **BB 1750 Portable Boring Bar**

44.45 mm (1.75") Diameter Boring Bar

# Mactech's portable BB1750 Boring Bar Bore Repair System is **both** powerful and versatile

The compact size and easy set-up make this one of the most efficient bore repair systems on the market.

A powerful variable speed motor can cut through the toughest materials.

The spherical fixture mounting system makes installation and centering easy and accurate.

The BB1750 can be changed from machining to welding in seconds using the same set-up, making your bore repairs quick and easy, all done on-site to save the time and expense of shop repair.

#### Benefits

- 1<sup>3</sup>/<sub>4</sub> inch Boring Bar
- Variable Speed
- Electric, Air or Hydraulic Drive
- 2 to 10 inch bores
- Bi-directional Variable Feed
- Manual Feed Adjustment
- Uses standard 1/2 inch tooling
- Balanced weight distribution along length of the bar