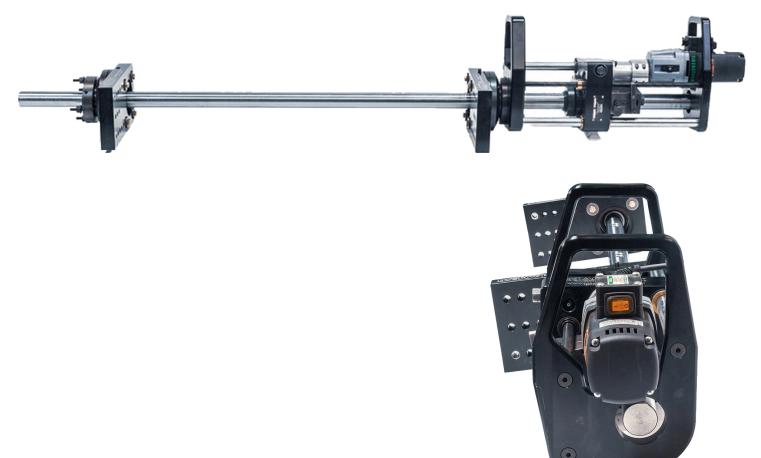

The spherical fixture mounting system makes installation and centering easy and accurate.

The BB1750 can be changed from machining to welding in seconds using the same set-up, making your bore repairs quick and easy, all done on-site to save the time and expense of shop repair.

#### **Specifications**

- The Mactech BB1750 Boring Bar is a complete system designed to machine bores 2 to 10 inches inside diameter.
- The BB1750 system includes all components required for a basic ID machining setup.
- A complete system for on-site bore repair is available, which includes the boring bar package and bore welder.
- Boring bars are available in several standard lengths, up to 144 inches.
- The BB1750 accepts standard 1/2 inch square tooling. A variety of bearing supports, alignment cones, and extended tool holders are offered by Mactech.
- Contact Mactech sales for a complete listing of accessories and options.