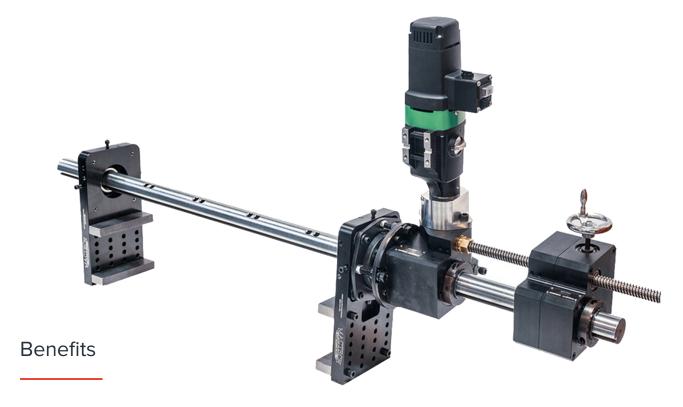

## BB 2250 Portable Boring Bar

57.15 mm (2.25") Diameter Boring Bar

## Mactech's portable BB2250 Boring Bar Bore Repair System is a powerful and versatile machine for insitu repairs

This tough and durable 2 1/4" Portable Boring Bar adds versatility whilst saving both time and money repairing diggers, earth moving and heavy duty quarry equipment insitu. Available to rent or purchase from stock at short notice

- · Quick and extremely easy to set up for immediate use!
- The BB 2250 high torque gear drive equals more cutting power.
- Reliable and strong feed box arrangement.
- Covers a wide range of applications and sizes.
- Precision chromed boring bars
- Bore Weld from the same set-up
- Small Diameter Bore Kit
- Hydraulic Electric or Pneumatic Drive
- Boring Capacity to 16" +
- Facing Capacity to 18" +

## BB 2250 Portable Boring Bar

57.15 mm (2.25") Diameter Boring Bar

- The Mactech BB2250 Boring Bar is a complete system designed to machine bores 2-1/2 to 16 inches inside diameter.
- The BB2250 system includes all components required for a basic ID machining setup.
- Air, hydraulic or electric drives are available.
- A complete system for on-site bore repair is available, which includes the boring bar package and bore welder.
- Boring bars are available in several standard lengths, up to 144 inches.
- The BB2250 accepts standard 1/2 inch square tooling.
- A variety of bearing supports, alignment cones, and extended tool holders are offered by Mactech. Contact Mactech sales for a complete listing of accessories and options.