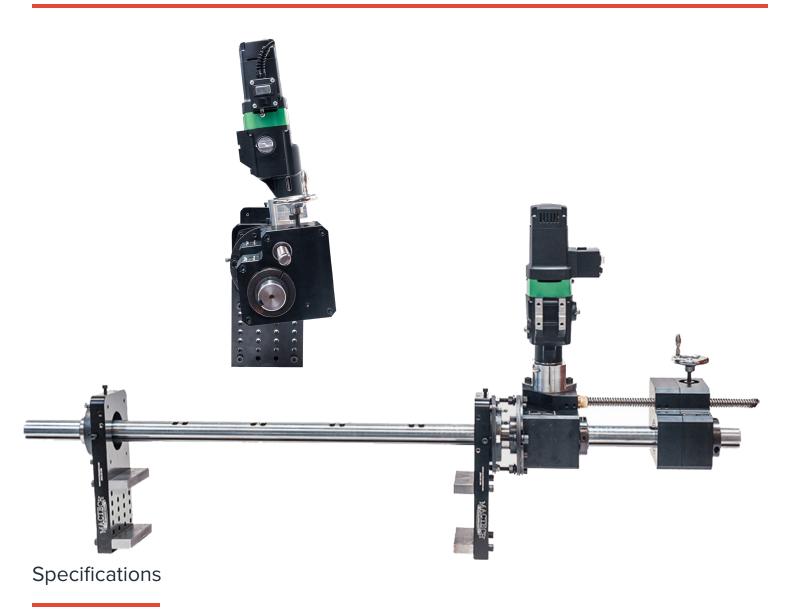

## BB 2250 Portable Boring Bar

57.15 mm (2.25") Diameter Boring Bar

## Mactech's portable BB2250 Boring Bar Bore Repair System is a powerful and versatile machine for insitu repairs

This tough and durable 2 1/4" Portable Boring Bar adds versatility whilst saving both time and money repairing diggers, earth moving and heavy duty quarry equipment insitu. Available to rent or purchase from stock at short notice

- · Quick and extremely easy to set up for immediate use!
- The BB 2250 high torque gear drive equals more cutting power.
- Reliable and strong feed box arrangement.
- Covers a wide range of applications and sizes.
- Precision chromed boring bars
- Bore Weld from the same set-up
- Small Diameter Bore Kit
- Hydraulic Electric or Pneumatic Drive
- Boring Capacity to 16" +
- Facing Capacity to 18" +

## BB 2250 Portable Boring Bar

57.15 mm (2.25") Diameter Boring Bar

- The Mactech BB2250 Boring Bar is a complete system designed to machine bores 2-1/2 to 16 inches inside diameter.
- The BB2250 system includes all components required for a basic ID machining setup.
- Air, hydraulic or electric drives are available.
- A complete system for on-site bore repair is available, which includes the boring bar package and bore welder.
- Boring bars are available in several standard lengths, up to 144 inches.
- The BB2250 accepts standard 1/2 inch square tooling.
- A variety of bearing supports, alignment cones, and extended tool holders are offered by Mactech. Contact Mactech sales for a complete listing of accessories and options.