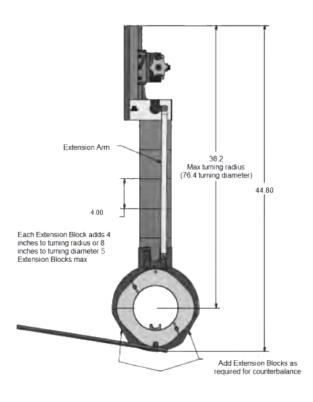

# The MBMC6 Facing Arm Attachment used as an accessory to the MBMC Boring Bar system

The Facing Arm Attachment allows the MBMC6 Boring Bar to be used as a flange facing machine capable of machining flanges from 6 inches to 76 inches (152 to 1930 mm) diameter.

Features include modular extension sets and automatic variable feed. Inward and outward radial feed capability allows flexibility in cutting direction.

The MBMC 6 Facing Arm Attachment is well-balanced for top performance and is easy and fast to install

#### Cutting Range Diameter Min

6 inches (152,4 mm) Max 76 inches (1930.4 mm )

### **Extension Block**

9.8lbs (4.4 kg) each