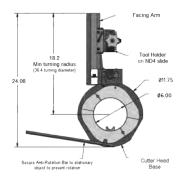

#### Feed Rate Radial

0 to .02 inches / revolution (0 to 0.51mm Revolution

#### Cutting Range Diameter Min

6 inches (152,4 mm) Max 76 inches (1930.4 mm )

### Weights

Cutter Head Base with Facing Arm : 186 lbs (84kg)

### **Extension Block**

9.8lbs (4.4 kg) each