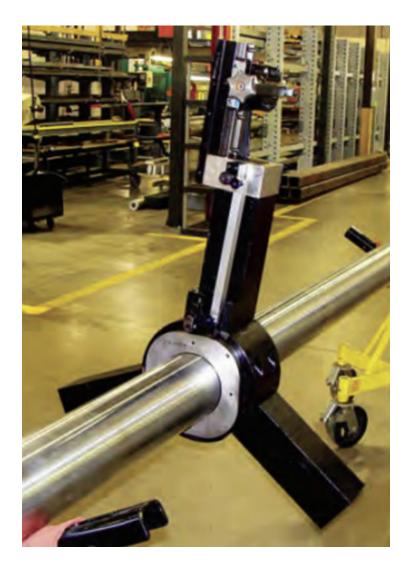

MBMC with Facing Arm Attachment

# The MBMC6 Facing Arm Attachment used as an accessory to the MBMC Boring Bar system

The Facing Arm Attachment allows the MBMC6 Boring Bar to be used as a flange facing machine capable of machining flanges from 6 inches to 76 inches (152 to 1930 mm) diameter.

Features include modular extension sets and automatic variable feed. Inward and outward radial feed capability allows flexibility in cutting direction.

The MBMC 6 Facing Arm Attachment is well-balanced for top performance and is easy and fast to install